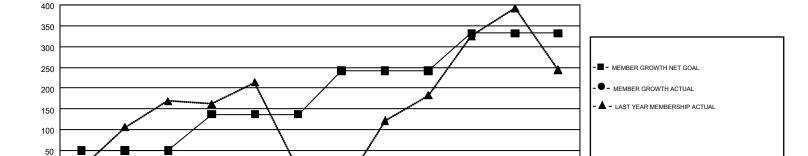

## GMT Constitutional Area 8, Group D

GMT: OPEN

REPORT DOES NOT INCLUDE CLUBS IN UNDISTRICTED AREAS.

| Clubs         |               |             |               | Members               |                           |                         |                                                    |  |
|---------------|---------------|-------------|---------------|-----------------------|---------------------------|-------------------------|----------------------------------------------------|--|
|               | RESULTS FO    | R 2019-2020 |               | RESULTS FOR 2019-2020 |                           |                         |                                                    |  |
| QUARTER       | NEW CLUB GOAL | NEW CLUBS   | DROPPED CLUBS | QUARTER               | MEMBER GROWTH NET<br>GOAL | MEMBER GROWTH<br>ACTUAL | DROPPED<br>MEMBERS ACTUAL<br>(including transfers) |  |
| JULY/AUG/SEPT | 3             | 0           | 2             | JULY/AUG/SEPT         | 50                        | 68                      | 84                                                 |  |
| OCT/NOV/DEC   | 3             | 0           | 0             | OCT/NOV/DEC           | 87                        | 0                       | 0                                                  |  |
| JAN/FEB/MAR   | 6             | 0           | 0             | JAN/FEB/MAR           | 105                       | 0                       | 0                                                  |  |
| APR/MAY/JUNE  | 6             | 0           | 0             | APR/MAY/JUNE          | 90                        | 0                       | 0                                                  |  |

## GOALS AND ACTUAL NEW CLUBS CUMULATIVE

GOALS AND ACTUAL MEMBERS CUMULATIVE

| DROPPED CLUBS: 2  |    | 16 CLUBS OF 189 ADDED 1 OR MORE | GENDER DISTRIBUTION             |                |     |
|-------------------|----|---------------------------------|---------------------------------|----------------|-----|
|                   |    | NEW MEMBERS                     | MALE                            | 1,829 (42.73%) |     |
|                   |    |                                 | FEMALE                          | 2,451 (57.27%) |     |
| DROPPED MEMBERS   |    |                                 |                                 |                |     |
| DECEASED          | 0  | CLICK HERE FOR CUMULATIVE       | TOTAL FAMILY UNIT MEMBERS       |                | 646 |
| CLUB CANCELLED 11 |    | MEMBERSHIP DATA                 | FAMILY MEMBERS PAYING HALF DUES |                |     |
| OTHER 73          |    |                                 |                                 |                | 375 |
| TOTAL             | 84 |                                 |                                 |                |     |

FEB

MAR

JUNE

-50

JULY

AUG

SEPT

NOV

DEC