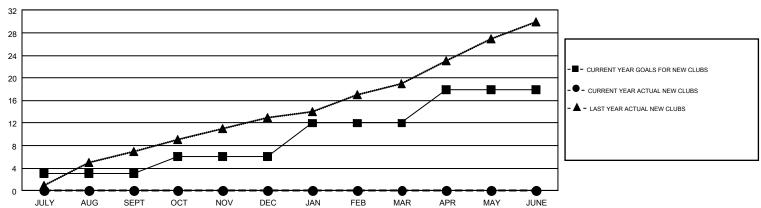

## GMT Constitutional Area 8, Group D

GMT: OPEN

REPORT DOES NOT INCLUDE CLUBS IN UNDISTRICTED AREAS.

| Clubs         |               |             |               | Members               |                           |                         |                                                    |  |
|---------------|---------------|-------------|---------------|-----------------------|---------------------------|-------------------------|----------------------------------------------------|--|
|               | RESULTS FO    | R 2019-2020 |               | RESULTS FOR 2019-2020 |                           |                         |                                                    |  |
| QUARTER       | NEW CLUB GOAL | NEW CLUBS   | DROPPED CLUBS | QUARTER               | MEMBER GROWTH NET<br>GOAL | MEMBER GROWTH<br>ACTUAL | DROPPED<br>MEMBERS ACTUAL<br>(including transfers) |  |
| JULY/AUG/SEPT | 3             | 0           | 2             | JULY/AUG/SEPT         | 50                        | 68                      | 84                                                 |  |
| OCT/NOV/DEC   | 3             | 0           | 0             | OCT/NOV/DEC           | 87                        | 0                       | 0                                                  |  |
| JAN/FEB/MAR   | 6             | 0           | 0             | JAN/FEB/MAR           | 105                       | 0                       | 0                                                  |  |
| APR/MAY/JUNE  | 6             | 0           | 0             | APR/MAY/JUNE          | 90                        | 0                       | 0                                                  |  |

## GOALS AND ACTUAL NEW CLUBS CUMULATIVE

GOALS AND ACTUAL MEMBERS CUMULATIVE

| DROPPED CLUBS: 2  |    | 16 CLUBS OF 189 ADDED 1 OR MORE | GENDER DISTRIBUTION             |                |     |
|-------------------|----|---------------------------------|---------------------------------|----------------|-----|
|                   |    | NEW MEMBERS                     | MALE                            | 1,829 (42.73%) |     |
|                   |    |                                 | FEMALE                          | 2,451 (57.27%) |     |
| DROPPED MEMBERS   |    |                                 |                                 |                |     |
| DECEASED          | 0  | CLICK HERE FOR CUMULATIVE       | TOTAL FAMILY UNIT MEMBERS       |                | 646 |
| CLUB CANCELLED 11 |    | MEMBERSHIP DATA                 | FAMILY MEMBERS PAYING HALF DUES |                |     |
| OTHER 73          |    |                                 |                                 |                | 375 |
| TOTAL             | 84 |                                 |                                 |                |     |